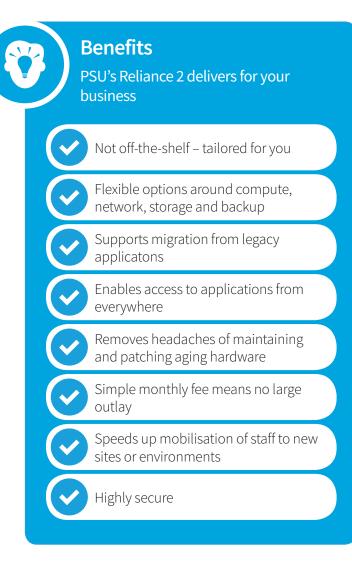

## Features and Benefits

Security, flexibility, and reliability. All features you need from a hosting solution. Add a layer of expert management on top and you've got the ideal infrastructure to allow your business to flourish.

#### Features

- Infrastructure built to your needs
- Operating systems are included, offering more than standard IaaS
- Customisable RAM
- Choose the levels of storage you need
- Options for standard or performance storage
- Backup with powerful recovery services
- Standard firewall or extra level
- Adaptable to your specific requirements
- Active management by PSU's experts
- Supported by our high levels of customer service