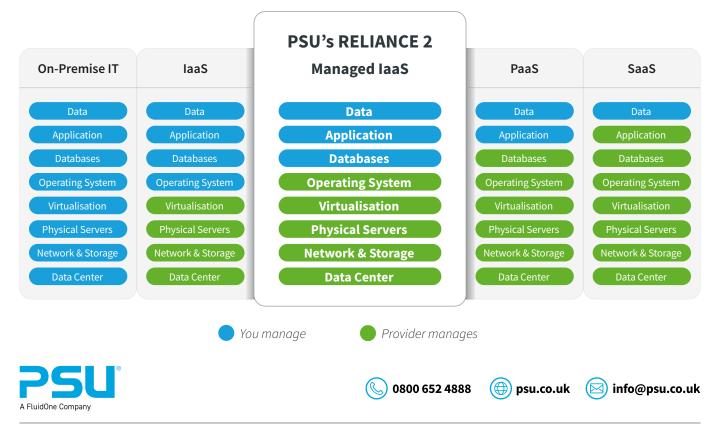

#### Why is it better?

This diagram gives you a breakdown of how Reliance 2 is distinct compared to standard as-a-Service offerings:

## What is Reliance 2?

You might already be familiar with the term Infrastructure-as-a-Service (IaaS) when talking about cloud and hosting.

Reliance 2 is more than IaaS, it's Managed IaaS from PSU.

This big difference means that we're hosting **and managing** your infrastructure, so you know it's in safe hands.